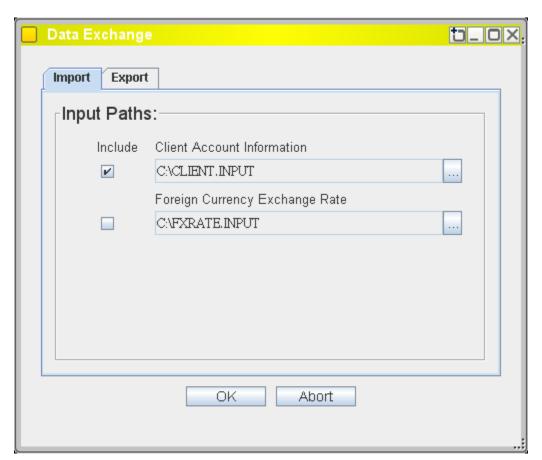

## 2.4.14 Data Exchange (Import Client Account)

This function allows administrators to perform client account import with external system. The administrator can select to import client account into ETTSS with formatted text file. The new imported account can be found in Client Maintenance. Client account in ETTSS will be overwritten by client accounts imported from this function.

If all is correct, a successful import message with number of records is displayed. The import of client account can ONLY be done when CG is disconnected.

Step1: Check the box of file required to be imported\*

Step2: Click OK button with mouse

Step3: Click Yes button to proceed

After that, the INPUT file will be imported to ETTSS as reference.