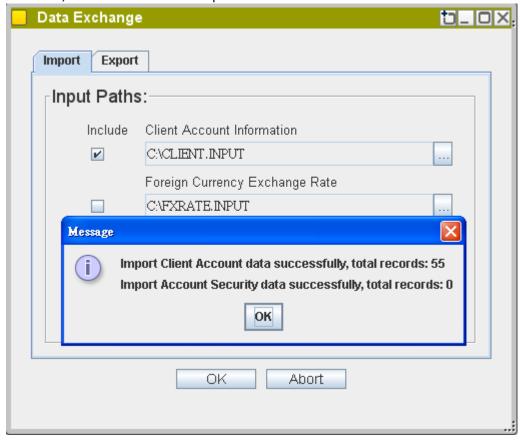

If all is correct, a successful import message with number of records is displayed. The import of client account can ONLY be done when CG is disconnected.

Step1: Check the box of file required to be imported\*

Step2: Click OK button with mouse

Step3: Click Yes button to proceed

After that, the INPUT file will be imported to ETTSS as reference.