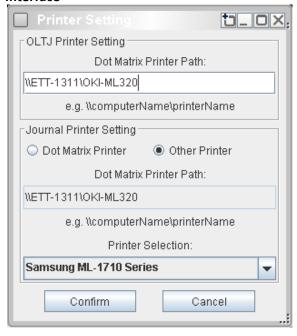

## 2.4.3 Printer Setting

This function allows users to specify the default printers for OLTJ (Online Trade Journal) and Normal trade journal respectively. OLTJ is restricted to use the Dot matrix printer only as default. The default printer of Normal Trade Journal can freely select either Dot Matrix or other types of printer. The newly added printers should perform driver search function in "Add Printer" in next chapter.

## Set printer for OLTJ

Enter path for the Dot Matrix Printer location (e.g.: \\computerName\\printerName) and then press "CONFIRM" button

## **Set printer for Normal Trade Journal**

Select the type of printer (Dot Matrix or others), then enter path for the Printer location (e.g.:\\computerName\printerName) if Dot Matrix Printer is selected. For other type of printer, the installed printers are selectable from the printer selection combo box.