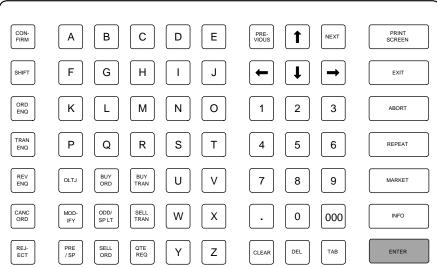

# 4 Trader Function Support By ETTSS's MWS Parody

### 4.1 Clear Screen

The function allows users to clear all data from both the Input and Display Windows on the screen. No input is required. The screen is cleared after pressing enter, after each complete function. The upper panel for filters will be reset to default layout, and the lower panel will be cleared.

# For Exchange's customized-keyboard:

Step1: Press ENTER

# Exchange's customized-keyboard



# For 101-keyboard:

Step1: Press ENTER

#### Fields for user reference

| Field Name | Type (Length) | IN/OUT | Optional / | Remarks |
|------------|---------------|--------|------------|---------|
|            |               |        | Mandatory  |         |
|            |               |        |            |         |
|            |               |        |            |         |



### **Before Step1**



## After Step 1