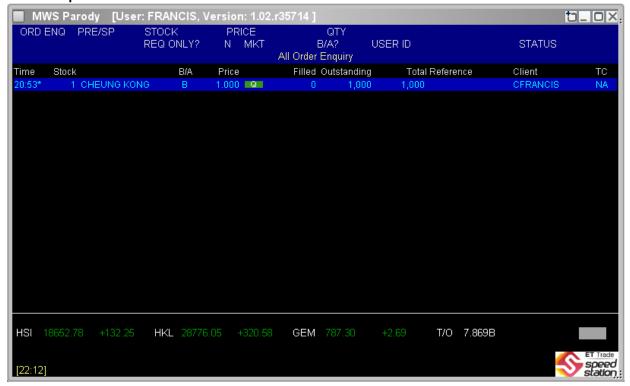

e function allows users to clear all data from both the Input and Display Windows on the screen. No input is required. The screen is cleared after pressing enter, after each complete function. The upper panel for filters will be reset to default layout, and the lower panel will be cleared.

# For Exchange's customized-keyboard:

Step1: Press ENTER

# Exchange's customized-keyboard



# For 101-keyboard:

Step1: Press ENTER

#### Fields for user reference

| Field Name | Type (Length) | IN/OUT | Optional / | Remarks |
|------------|---------------|--------|------------|---------|
|            |               |        | Mandatory  |         |
|            |               |        |            |         |
|            |               |        |            |         |



### **Before Step1**



## After Step 1