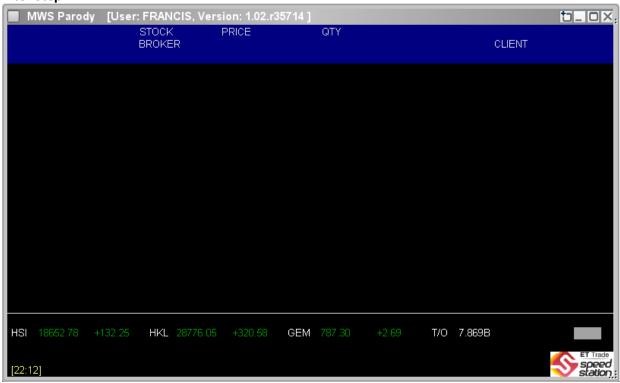

sers to clear all data from both the Input and Display Windows on the screen. No input is required. The screen is cleared after pressing enter, after each complete function. The upper panel for filters will be reset to default layout, and the lower panel will be cleared.

# For Exchange's customized-keyboard:

Step1: Press ENTER

# Exchange's customized-keyboard



# For 101-keyboard:

Step1: Press ENTER

#### Fields for user reference

| Field Name | Type (Length) | IN/OUT | Optional / | Remarks |
|------------|---------------|--------|------------|---------|
|            |               |        | Mandatory  |         |
|            |               |        |            |         |
|            |               |        |            |         |



### **Before Step1**



## After Step 1