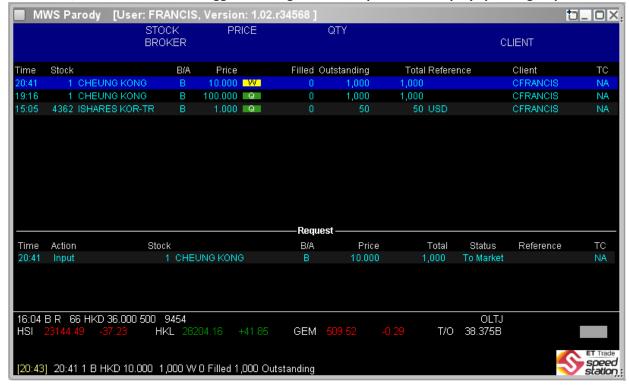

**Step1**Press F6+F9 (101-Keyboard) or ORD ENQ + PRE/SP (Customized Keyboard)

# **Step2**Input Data and press Enter

| input Data and press triter                          |                                                     |           |                                         |     |                   |              |                        |                  |          |         |  |  |  |  |
|------------------------------------------------------|-----------------------------------------------------|-----------|-----------------------------------------|-----|-------------------|--------------|------------------------|------------------|----------|---------|--|--|--|--|
| ■ MW                                                 | ■ MWS Parody                                        |           |                                         |     |                   |              |                        |                  |          |         |  |  |  |  |
| ORD                                                  | ENQ                                                 | BUY ORD   |                                         |     | PRICE             |              | TY                     | DEC CLIENT       |          |         |  |  |  |  |
|                                                      |                                                     |           | BRO                                     |     | da a Espainista d | FLLD OF      | RDS? N TRA             | DES CLIENT       |          |         |  |  |  |  |
| Outstanding Order Enquiry                            |                                                     |           |                                         |     |                   | <b>—</b> ——— | Outstand of the second | Takal Dafawa was | Off and  | T0      |  |  |  |  |
| Time                                                 | Stock                                               |           |                                         | B/A | Price             | Filled       |                        | Total Reference  | Client   | TC      |  |  |  |  |
| 20:36                                                |                                                     | POWER AS  |                                         | В   | 68.000 VV         |              | 2,000                  | 2,000 C002       | C002     | NA      |  |  |  |  |
| 20:05                                                |                                                     | CHEUNG K  |                                         | В   | 136.000 Q         |              | 1,000                  | 1,000 C002       | C002     | NA      |  |  |  |  |
| 20:04                                                | 1 0                                                 | CHEUNG K  | (ONG                                    | В   | 127.300 Q         | 0            | 1,000                  | 1,000 C002       | C002     | NA      |  |  |  |  |
| 19:27                                                | 1 0                                                 | CHEUNG K  | ONG                                     | В   | 140.000 Q         | 0            | 10,000                 | 10,000 C001      | C001     | NA      |  |  |  |  |
| 18:59                                                | 1 0                                                 | CHEUNG K  | (ONG                                    | В   | 127.000 Q         | 0            | 1,000                  | 1,000 CFRANCIS   | CFRANCIS | NA      |  |  |  |  |
| 15:59                                                | 7 H                                                 | HOIFU ENE | RGY                                     | В   | 1.679 Q           | 0            | 4,000                  | 4,000 CFRANCIS   | CFRANCIS | NA      |  |  |  |  |
| 10:24                                                | 700 T                                               | ENCENT    |                                         | В   | 10.000 Q          | 0            | 1,000                  | 1,000 CFRANCIS   | CFRANCIS | NA      |  |  |  |  |
| 09:32                                                | 2 0                                                 | CLP HOLD  | INGS                                    | В   | 10.000 Q          | 0            | 1,000                  | 1,000 CFRANCIS   | CFRANCIS | NA      |  |  |  |  |
| 09:16                                                | 12 H                                                | (ENDERS)  | ON LAND                                 | В   | Q                 | 1,000        | 1,000                  | 2,000 FRAN       | CFRANCIS | NA      |  |  |  |  |
| 09:13                                                | 6 F                                                 | POWER AS  | SSETS                                   | B   | 10.000 Q          |              | 1,000                  | 1,000 CFRANCIS   | CFRANCIS | NA      |  |  |  |  |
|                                                      |                                                     |           |                                         |     |                   |              |                        |                  |          |         |  |  |  |  |
|                                                      |                                                     |           |                                         |     |                   |              |                        |                  |          |         |  |  |  |  |
|                                                      |                                                     |           |                                         |     |                   |              |                        |                  |          |         |  |  |  |  |
|                                                      |                                                     |           |                                         |     |                   |              |                        |                  |          |         |  |  |  |  |
|                                                      |                                                     |           |                                         |     |                   |              |                        |                  |          |         |  |  |  |  |
|                                                      |                                                     |           |                                         |     |                   |              |                        |                  |          |         |  |  |  |  |
|                                                      |                                                     |           |                                         |     |                   |              |                        |                  |          |         |  |  |  |  |
|                                                      |                                                     |           |                                         |     |                   |              |                        |                  |          |         |  |  |  |  |
|                                                      |                                                     |           |                                         |     |                   |              |                        |                  |          |         |  |  |  |  |
| HSI                                                  |                                                     | 367.54    | CEI                                     |     |                   | T/O 63.61    | 3B                     |                  |          |         |  |  |  |  |
| 1101                                                 |                                                     |           | · • • • • • • • • • • • • • • • • • • • |     |                   |              | -                      |                  |          |         |  |  |  |  |
|                                                      |                                                     |           |                                         |     |                   |              |                        |                  |          | T Trade |  |  |  |  |
| 20:36                                                | 20:36 6 B 68.000 2,000 W 0 Filled 2,000 Outstanding |           |                                         |     |                   |              |                        |                  |          |         |  |  |  |  |
| 20.50 0 B 05.000 2,000 W 0 Filled 2,000 Odistallding |                                                     |           |                                         |     |                   |              |                        |                  |          |         |  |  |  |  |