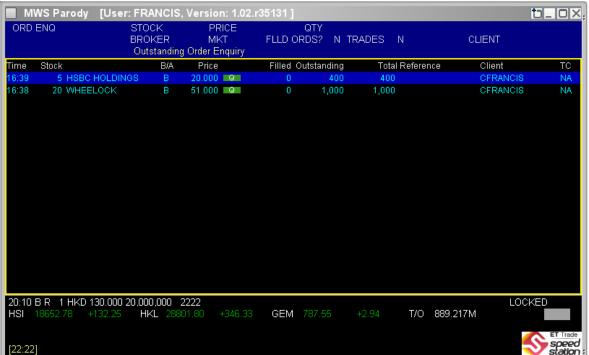

#### SHIFT + F9/ SHIFT + PRE/SP - Lock the screen and prevent new entry updates the enquiry.

Yellow frame is applied to indicate the range of orders that can be viewed. The framed orders will response to toggles and real-time update. "LOCKED" is marked at lower bottom of screen for user reference during page lock.