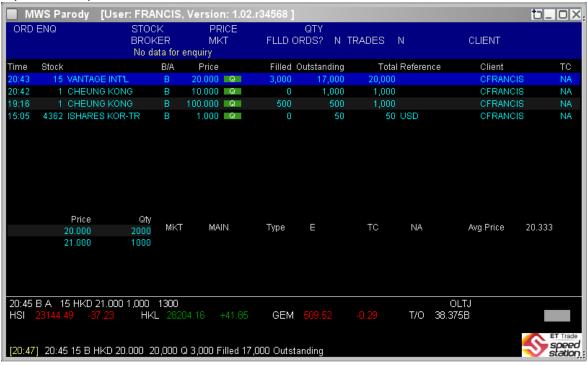

#### SHIFT + F7 / SHIFT + SELL TRAN - Toggle to change the lower panel to show the order activities report.

Highlight a filled order on upper panel, then press Tab button to switch focus to lower panel. Use Arrow keys to scroll up and down to check each activity.

#### SHIFT + F12 / SHIFT + TRAN ENQ -Toggle to change the lower panel to show the filled orders

User can highlight a filled order in upper panel, then press Tab button to move the cursor to lower panel. Use Arrow keys to scroll up and down to check each filled orders.