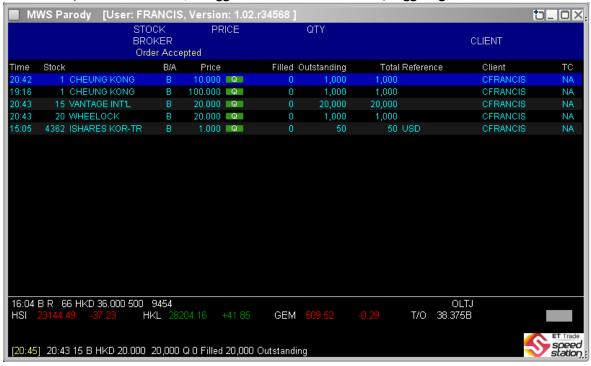

The orders are sorted by time in descending order by default. Users can sort the orders by security code using a hot key. In addition, this page provides a hidden panel (at the lower part of the page) which can be toggled to display the outstanding requests (i.e. orders that remain in the system) or the orders that had been filled.

#### Remarks:

Hot keys for users to toggle the lower panel to show Requests, order activities, filled orders or change the sorting orders in All Order Enquiry.