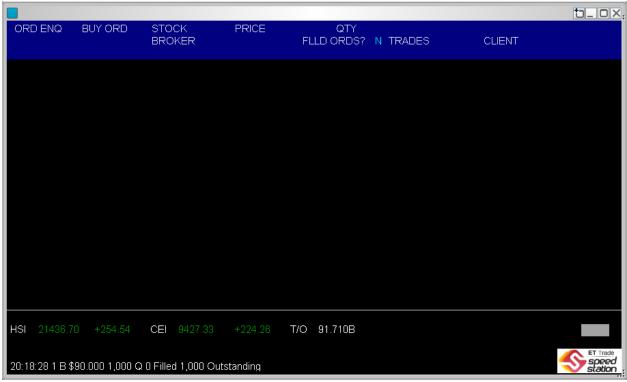

# For Exchange's customized-keyboard:

Step1: Press ORD ENQ Step2: Press BUY ORDER

Step3: Input Data Step4: Press ENTER

## For 101-keyboard:

Step1: Press F6
Step2: Press F1
Step3: Input Data
Step4: Press ENTER