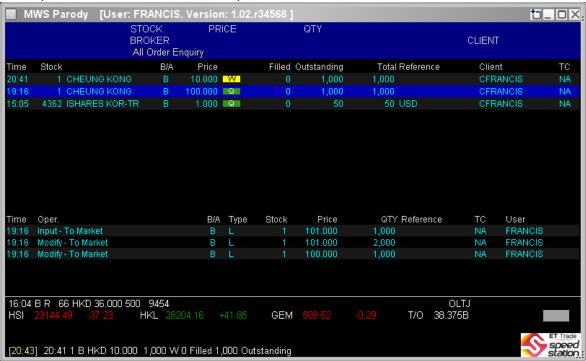

#### Remarks:

Hot keys for users to toggle the lower panel to show Requests, order activities, filled orders or change the sorting orders in All Order Enquiry.

#### **REQUEST Toggle**

SHIFT + F6 / SHIFT + ORD ENQ - Toggle to change the lower panel that displays pending requests

#### **Order Activity Toggle**

#### SHIFT + F7 / SHIFT + SELL TRAN - Toggle to change the lower panel to show the order activities report.

Highlight a filled order on upper panel, then press Tab button to switch focus to lower panel. Use Arrow keys to scroll up and down to check each activity.